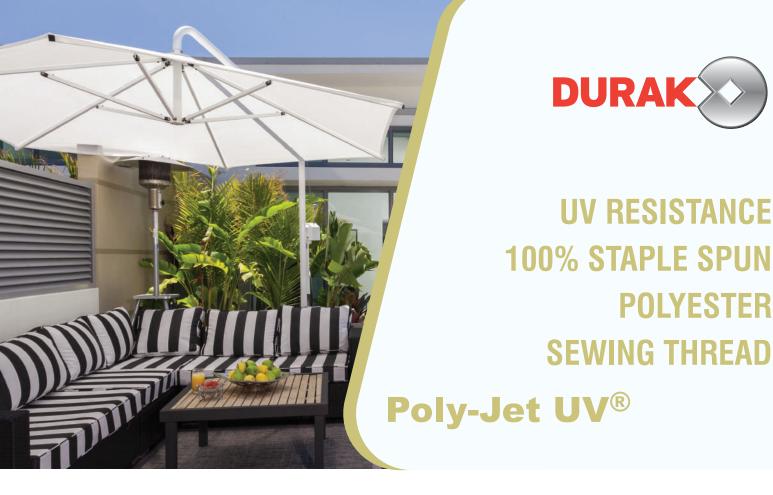

DURAK Poly-Jet UV® is a 100% staple spun polyester sewing thread with UV resistance. This feature protects the thread against the negative effects of UV lights such as discoloration, low abrasion resistance and loss of tenacity. All these negative effects are called UV destruction. Poly-Jet UV minimizes this destruction. It is an excellent sewing thread with high resistance against abrasion in high speed sewing.

#### Areas of Use

- **Outdoor Textiles**
- **5** Furniture
- **D** Automotive
- **3** Tent / Tarpaulin