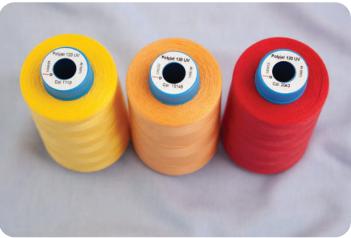

#### **Presentation**

Durak Poly-Jet UV® offers a wide range of colors in a variety of meters size and thicknesses.